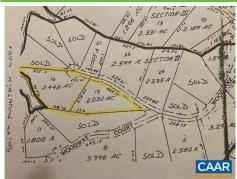

## Woodlake Dr, Goodview, VA 24095

» MLS #: 664285

» Land | Lot: 4.48 acres

» More Info: WoodlakeDr.IsForSale.com

Tony J Girard https://tonygirard.howardhanna.com/ (434) 249-1674 (Mobile) tonygirard@howardhanna.com https://www.facebook.com/tjgirardrealtor